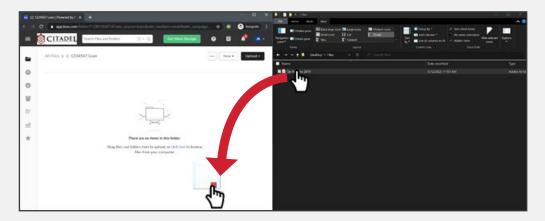

### **#3 - Upload Your Files**

Once inside the loan file, you can easily upload files to Box using the drag and drop feature or using the upload button, shown below.

#### **Option 2: Drag and Drop**

Open the file folder location in a separate window, drag and drop the contents into Box through your browser.