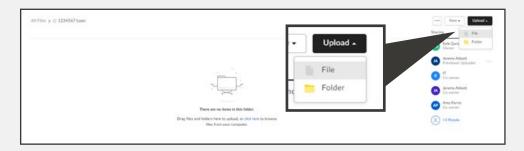

### **#3 - Upload Your Files**

Once inside the loan file, you can easily upload files to Box using the drag and drop feature or using the upload button, shown below.

#### **Option 1: Upload from the File Browser**

Click the **Upload** button on the top right of the screen, then select the files from your PC.