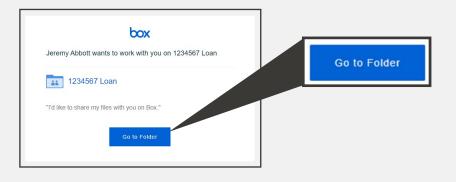

## **#1 - Accept the Invitation**

Open the email invitation from **noreply@box.com** and select the **Go to Folder** button. This will take you to the Box website.